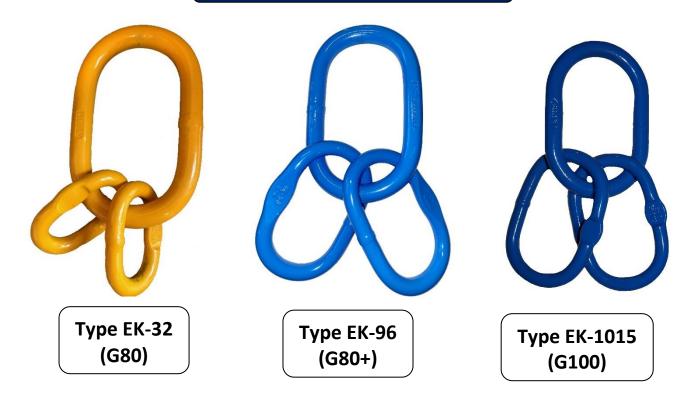

# aseke MASTER LINK ASSEMBLIES

If you have any questions about these installation instructions or the product, please contact us at aseke on TLF: +47 22 13 02 00 E-mail: post@aseke.no