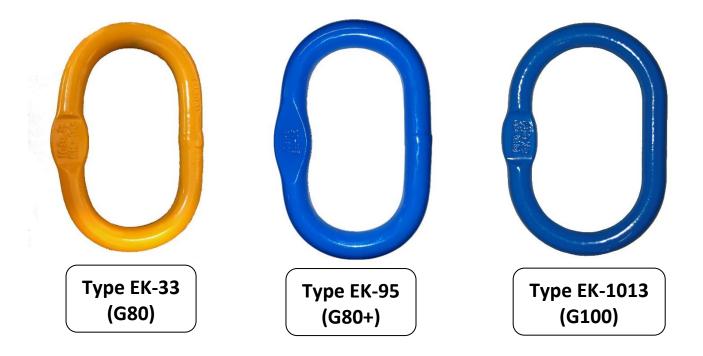

the bottom of each link, as they are designed and certified for this. Other use may result in deformation or damage.
- Allowed working load limit according to table applies to a working angle of 0 45° and must not be exceeded. With the following reductions of permitted workload WLL:
  - <u>40º to + 200º C = None.</u>
  - <u>+200° to + 300° C = 10%</u>
  - <u>+300° to + 400° C = 25%</u>
  - <u>> 400º C</u> = Do not use!

#### Maintenance and control after use:

- After use, the links must be checked for damage, wear, or deformation.
- If sufficient damage is discovered, the loop must be marked with the disposal color white and replaced with a new one.
- The links must be inspected by an expert company at least every 12 months or more frequent if the use requires it.

# aseke MASTER LINKS



# aseke MASTER LINK ASSEMBLIES



If you have any questions about these installation instructions or the product, please contact us at aseke on TLF: +47 22 13 02 00 E-mail: post@aseke.no